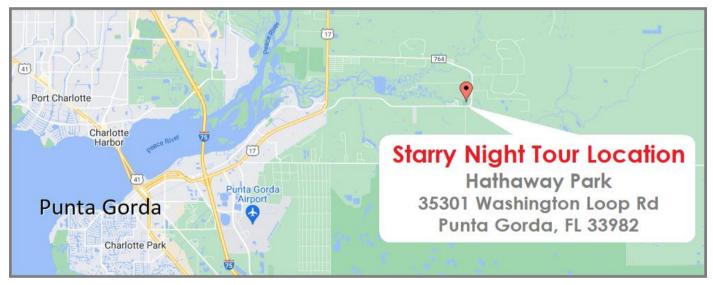

# Hathaway Park 35301 Washington Loop Rd Punta Gorda, FL 33982

### From Downtown Punta Gorda:

Take Olympia Ave/Hwy 17 east 6.2mi Turn right onto Washington Loop Rd, Hathaway Park is 4.5mi on your left!

Gulf of Mexico

### From I-75,

Take exit 164 Duncan Rd/Hwy 17, Go east Duncan Rd/Hwy 17 4.2mi, Turn Right onto Washington Loop Rd, Hathaway Park is 4.5mi on your left!

ATLANTIC

OCEAN